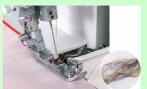

# **Beading Presser Foot**

This presser foot is used for sewing on strands of pearls, beads or sequins.

Braiding of a width of up to 4 mm as well as transparent or decorative threads can be sewn on. The strand can also be sewn in the middle of fabric by sewing along a folded edge with flatlock.