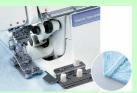

#### **Coverstitch Hem Guide**

This guide is used for setting the folded width of the fabric and the stitching position for coverstitching.

| MO-2000QVP<br>MO-1000 | MO-80CB | MO-114D<br>MO-104D | MO-735   | MO-655 |
|-----------------------|---------|--------------------|----------|--------|
| _                     |         |                    | 40122229 | _      |
| MO-654DE<br>MO-644D   | MO-623  | MO-50e<br>MO-50eN  | MCS-1500 |        |
| _                     |         |                    | 40177371 |        |
|                       |         |                    |          |        |