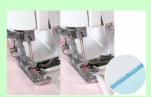

# **Blind Stitch Presser Foot (For Right Needle)**

This presser foot is used to sew blind hem stitching while overlocking the edge of the fabric.

With this presser foot, the fabric edge, folded in three, can be inserted and the guide plate and positioned so that stitching will not be visible from the right side of the fabric. Since this presser foot is designed specifically for use with the right needle, it cannot be used with the left needle of a two-needle sewing machine.