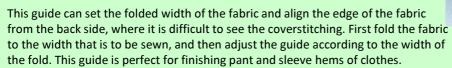

#### **Coverstitch Hem Guide**

This guide is used for setting the folded width of the fabric and the stitching position for coverstitching.

| MO-2000QVP<br>MO-1000 | MO-80CB | MO-114D<br>MO-104D | MO-735   | MO-655 |
|-----------------------|---------|--------------------|----------|--------|
| _                     |         |                    | 40122229 | _      |
| MO-654DE<br>MO-644D   | MO-623  | MO-50e<br>MO-50eN  | MCS-1500 |        |
| _                     |         |                    | 40177371 |        |
|                       |         |                    |          |        |