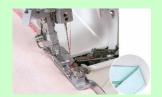

## **Taping Foot**

This presser foot is used for sewing in tape while overlocking the edge of the fabric.

Feed the tape into the slot at the front of the presser foot, and adjust the guide according to the width of the tape. Use this presser foot to insert tape along shoulder seams in order to reinforce them.