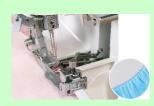

#### **Elasticator Presser Foot**

This presser foot is used for sewing in elastic tape while overlocking the edge of the fabric.

| MO-2000QVP<br>MO-1000 | MO-80CB  | MO-114D<br>MO-104D | MO-735         | MO-655 |
|-----------------------|----------|--------------------|----------------|--------|
| 40138095              | 40233726 |                    | A9815-655-0A0A |        |
| MO-654DE<br>MO-644D   | MO-623   | MO-50e<br>MO-50eN  | MCS-1500       |        |
| A9815-655-0A0A        |          | 40131947           | _              |        |